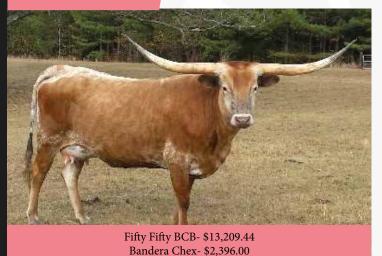

#### **JTW 50 SHADES OF HORN**

SEE4 LONGHORN CATTLE COMPANY

Fifty Fifty BCB- \$13,209.44 Bandera Chex- \$2,396.00 WS Jamakizm- \$840.00 **DOB:** 3/23/2017 **PH#**: 87 **REG:** CAI311853

SIRE: Fifty-Fifty BCB (Bandera Chex x Ringaling BCB)

DAM: JTW Red Velvet (WS Jamakizm x HL Ramblim Reba)

**BREEDING:** Heifer calf at side sired by JTW Rural Warning, born 11/3/20. Exposed to SEE4's Undaunted from 11/1/20 to sale date.

**COMMENTS:** A direct daughter out of the great Fifty-Fifty BCB bull, with that high Texas horns that made the original Longhorns famous. This is truly a unique opportunity. She will add to your herd some of the newest, hottest bloodlines with the look that created the passion for these animals. The job this young mother is doing on that heifer baby is simply amazing! When you factor in the pedigree, to that pretty little heifer, you've got something that should make your hand fly up and stay there. Then throw in that she could be a 3-N-1 package, the excitement just keeps building, the possibility of buying 3 for the price of 1. We've done the hard part- now just raise your hand and we'll help load them for you! See more at www.see4longhorncattlecompany.com