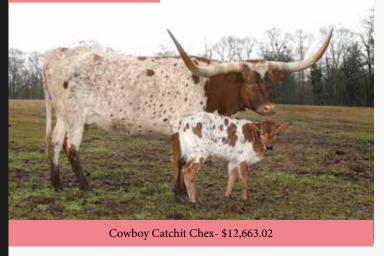

### **KCCI COCO**

KHAOS CATTLE COMPANY

Cowboy Catchit Chex- \$12,663.02 Cowboy Chex- \$198.00

DOB: 3/16/2016 PH#: 6/16 REG: CI302955 SIRE: Cowboy Catchit Chex (Cowboy Chex x BL Rio Catchit)

DAM: EJ Night Call Girl (BL Night Chex x Brokens Classy Call Girl)

**BREEDING:** Al'd to JH Rural Safari Son on 12/12/20 Pasture exposed to Open Range from 3/1/21 to sale date

COMMENTS: Cowboy Catchit Chex has done great things for us. Here is your chance to add a daughter to your herd. We Al'd her to Rural Safari Son to try to make an even stronger black calf. If the Al didn't take she will be exposed to our exciting young herd sire owned with Hudson Longhorns, Open Range. His pedigree is packed full of great animals. Either way it will be an exciting calf.