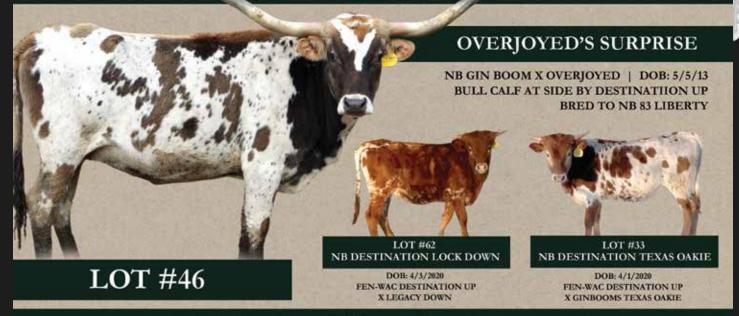

#### **OVERJOYED'S SURPRISE**

NORTHBROOK CATTLE CO

**DOB:** 5/5/2013 **PH#**: 133 **REG:** C290995

SIRE: NB Gin Boom (Boomerang C P x JMC P's Ginger Snap)

**DAM:** Overjoyed (Zhivagp x Overlyn )

**BREEDING:** Bull calf at side sired by Destination Up, born 10/6/20.

Exposed to NB 83 Liberty from 11/2520 to 3/1/21

COMMENTS: OCV'd. Overjoyed's Suprise is the last daughter out of the great Overjoyed cow. This is an own daughter of the great Overlyn cow who produced greats like Overchill and Overhead who then produced Overkill and a ton of twisting females. There is a ton of twist in this genetic. People say the twist is dying, it's not, it's here, you just have to find it. Here it is. On her top side you have the longest Phenomenon daughter ever, Ginger Snap, as well as Boomerang who sold \$1.5 million in offspring. She has a bull calf at side by Destination Up (Cowboy Up Chex x BL Little Bertha). She's exposed back to NB 83 Liberty, a son of the \$50,000 Allens 83 cow and a half brother to the \$24,000 NB 83 Birthday Girl.