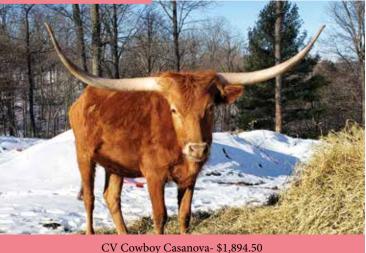

#### TH SUNFLOWER

TWISTED HOOK RANCH

CV Cowboy Casanova- \$1,894.50

**DOB:** 3/19/2019 **PH**#: 1119 **REG:** Pending

SIRE: Dark Shot 604 (Hubbells 20 Gauge x Helm Lauras Dark Mocha) **DAM:** Sunhaven Casa Hook (CV Cowboy Casanova x Hay Hook)

BREEDING: Exposed Hubbell's Rio Dynamite from June 1st to present.

**COMMENTS:** A power packed pedigree in a beautiful brindle package. This young heifer is gonna be a knockout. She brings in Concealed Weapon, Hubbell's Rio Glory, Jamakizm, Wiregrass Laura, Hubbell's 20 Gauge, Helm Laura's Dark Mocha sprorting over 123" of total horn and over 90" TTT, The \$100,000 Cowboy Casanova and HayHook.