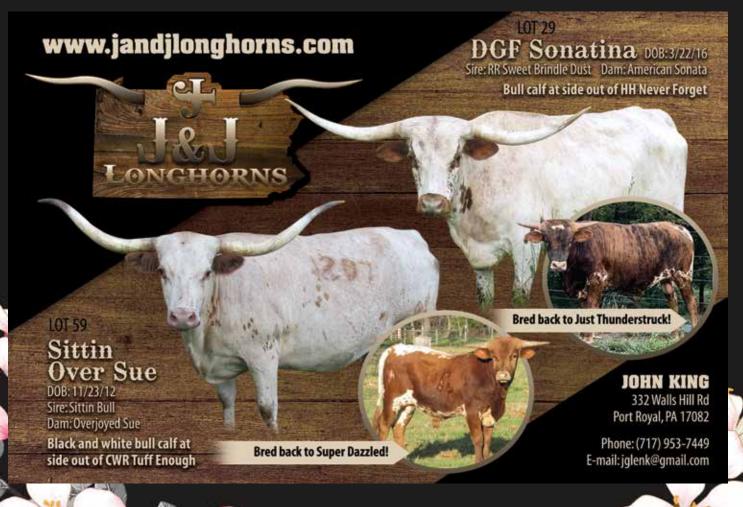

### **DGF SONATINA**

J&JLONGHORNS

RR Sweet Brindle Dust-\$412.56

DOB: 3/22/2016 PH#: 16 **REG:** CAI302275

**SIRE:** RR Sweet Brindle Dust (Sweet Chex 783 x PPF Fairy Dust)

**DAM:** American Sonata (American Blues x Over Soon)

**BREEDING:** Bull calf at side sired by HH Never Forget, born 9/21/20. Exposed to Just Thunderstruck from 11/5/2020 to 1/15/2020.

**COMMENTS:** Here is calm and easy cow to work with. She's a Sweet Brindle Dust daughter and has really colorful bull call at side out HH Never Forget. She's also bred back to Just Thunderstruck for a 3-N-1

#### **SITTIN OVER SUE**

J&JLONGHORNS

**DOB:** 11/23/2012 **PH#:** 1207 **REG:** CAI291579

**SIRE:** Sittin Bull (Hunts Command Respect x Hashbrown)

**DAM:** Overjoyed Sue (JM Sue x Overjoyed)

**BREEDING:** Bull calf at side sired by CWR Tuff Enough, born 11/1/20. Exposed to Super Dazzeled from 10/1/20 to 1/30/21.

**COMMENTS:** A really nice twisty horn Sittin Bull daughter that keeps her weight really well year around. She's a great milker and raises some great calves. She has a bull calf at side by **CWR Tuff Enough** and is bred back to Super Dazzeled for a 3-N-1 package.