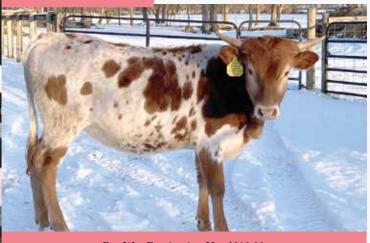

DOB: 10/15/2016 Sire: Hubbells 20 Gauge

Dam: BL Patchit

Service Sire: Romans 7

KITTY CDC

DOB: 6/29/2017 Sire: All In BCB Dam: Cat Call BCB Service Sire: Romans 7

DOB: 8/12/2018 Sire: JH Slickwood Dam: Kick N Spur BCB Service Sire: Romans 7