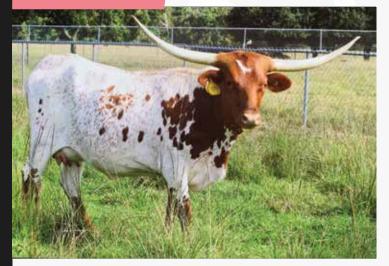

### SUNHAVEN PATCHIT

CIRCLE DOUBLE C RANCH

Hubbells 20 Gauge- \$11,890.84 BL Patchit- \$811.20 **DOB:** 10/15/2016 **PH#**: 96 **REG:** Pending **SIRE:** Hubbells 20 Gauge (Concealed Weapon x Hubbells Rio Glory)

**DAM:** BL Patchit (VJ Tommie (aka Unlimited) x Hatchet)

**BREEDING:** Exposed to Romans 7 from 1/1/21 to Sale Date.

**COMMENTS:** OVC'd. Here is a cow we bought at this sale. She's a 20 Gauge daughters out of the Patchit Cow. We have her bred to Romans 7 which brings in Cowboy Catchit Chex. All of her breeding is the who's who in Longhorns.