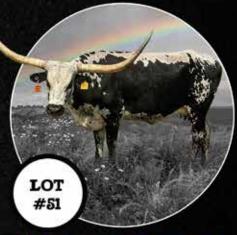

## LOT #51

#### **RM MISS HOT IRON 723**

E & L TEXAS LONGHORN FARMS

**DOB:** 6/1/2011 **PH#**: 723 **REG:** TLBAA C1283035; ITLA 272611

SIRE: Iron Mike ST (Hunts Command Respect x Hashknife)

DAM: JW Hot Shots Especial 314 (Hot Shot Vision x RHF Shadow of Quixote)

**BREEDING:** Bred to TRANS-4-MATION (Cowboy Tuff Chex x MiTerra 166). She will be having an early spring calf, possibly by sale date.

COMMENTS: This beautiful black & white cow has the iconic brand belonging to Red McCombs. She is an own daughter of IRON MIKE ST, an own son of HUNTS COMMAND RESPECT. She is eye appealing cow, a stand out in our herd. She is a great producer and milker along with being an easy keeper. If you leave her in the field with a bull after calving, she breeds back quickly. She has been DNA colored tested to be dominant black with a recessive red gene. Majority of her calves will be black, but she can throw a red calf if the bull also has a red gene.