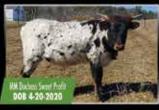

#### **DDR DUCHESS**

M&M CATTLE COMPANY

**DOB:** 5/3/2011 **PH#**: 110 **REG:** CI275083

SIRE: DDR Rio Ranger (DH Red Ranger x FL Rio Maxine)

DAM: BH Lucy (Brazos Chex x BH Quite Nice)

**BREEDING:** Exposed to The Profit (over 85" TTT) 5/25/20 to Sale

Date.

**COMMENTS:** OVC'd. Duchess 66" TTT is a WOW cow that can flat produce! We have a look alike daughter along with 3 full sisters sired by **THE PROFIT** (over 85" TTT) that has worked so well we bred her back to **THE PROFIT** and she should calf this spring. Duchess is a joy to have and own, with her predictability and production record we brought one of our very best!