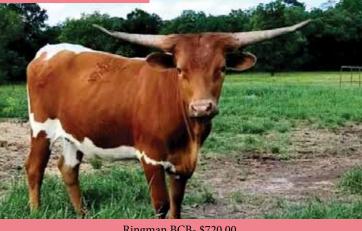

### **HELLO KITTY CDC**

CIRCLE DOUBLE C RANCH

All In BCB- \$\$108.00 Fifty Fifty BCB- \$13,209.44 Ringman BCB- \$720.00 **DOB:** 6/29/2017 **PH#**: 4 **REG:** CI310574

SIRE: All In BCB (Fifty-Fifty BCB x Ringa Dinger)

**DAM:** Cat Call BCB (Ringman BCB x Whistling Bandita BCB)

**BREEDING:** Exposed to Roman 7 from 1/1/21 to Sale Date.

**COMMENTS:** OCV'd. Hello Kitty is sired from our bull we own with the Bolen's, All In BCB (87" TTT). Her dam is our Cat Call BCB that was one of the high sellers at the Hudson Sale. All Bolen breeding then Exposed to Romans 7. He is 88" TTT and I think will be a huge producer.