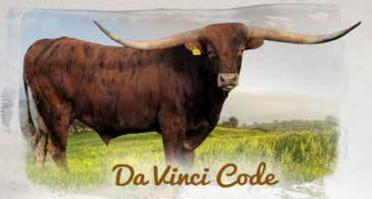

### HERD SIRES

DELTA LUCKY ACE X SHOWTIME MONA LISA | DOB 5/28/17
PARTNERED WITH JUSTIN & PARKER HENRY OF DOUBLE H LONGHORNS

SNIPER X WIREGRASS MAGNOLIA 09 | DOB 4/27/19
PARTNERED WITH ANN GRAVETT OF G&G LONGHORNS