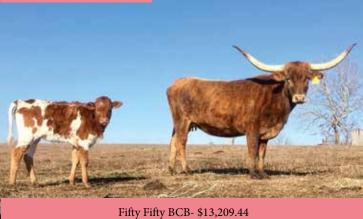

#### **JTW 50 SHADES OF HORN**

SEE4 LONGHORN CATTLE COMPANY

Fifty Fifty BCB- \$13,209.44 Bandera Chex- \$2,396.00 WS Jamakizm- \$840.00 **DOB:** 3/23/2017 **PH#**: 87 **REG:** CAI311853

SIRE: Fifty-Fifty BCB (Bandera Chex x Ringaling BCB)

DAM: JTW Red Velvet (WS Jamakizm x HL Ramblim Reba)

**BREEDING:** Heifer calf at side sired by JTW Rural Warning, born 11/3/20. Exposed to SEE4's Undaunted from 11/1/20 to sale date.

**COMMENTS:** A direct daughter out of the great Fifty-Fifty BCB bull, with that high Texas horns that made the original Longhorns famous. This is truly a unique opportunity. She will add to your herd some of the newest, hottest bloodlines with the look that created the passion for these animals. The job this young mother is doing on that heifer baby is simply amazing! When you factor in the pedigree, to that pretty little heifer, you've got something that should make your hand fly up and stay there. Then throw in that she could be a 3-N-1 package, the excitement just keeps building, the possibility of buying 3 for the price of 1. We've done the hard part- now just raise your hand and we'll help load them for you! See more at www.see4longhorncattlecompany.com

### **HELLO KITTY CDC**

CIRCLE DOUBLE C RANCH

All In BCB- \$\$108.00 Fifty Fifty BCB- \$13,209.44 Ringman BCB- \$720.00 **DOB:** 6/29/2017 **PH#**: 4 **REG:** CI310574

SIRE: All In BCB (Fifty-Fifty BCB x Ringa Dinger)

**DAM:** Cat Call BCB (Ringman BCB x Whistling Bandita BCB)

**BREEDING:** Exposed to Roman 7 from 1/1/21 to Sale Date.

**COMMENTS:** OCV'd. Hello Kitty is sired from our bull we own with the Bolen's, All In BCB (87" TTT). Her dam is our Cat Call BCB that was one of the high sellers at the Hudson Sale. All Bolen breeding then Exposed to Romans 7. He is 88" TTT and I think will be a huge producer.