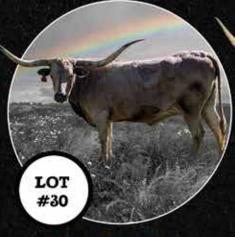

LOT #30

### **SAGRITA**

E & L TEXAS LONGHORN FARMS

DOB: 3/31/2010 PH#: 170 REG: TLBAA3 C1294665; ITLA 258222

SIRE: Gringo 158 (VJ Tommie (aka Unlimited) x Delta Heaven)

**DAM:** BH Grulla Gay (BH Boss Man x BH Goldieism)

BREEDING: Heifer calf at side sired by ST Trans-4-Mation (Cowboy Tuff Chex X mi Terra I66), born 2/3/21. This cow has ran with the bull ST TRANS-4-MATION to sale date. More than likely this cow hasn't had enough time to be rebred.

**COMMENTS:** This big bodied solid colored grulla cow goes from lighter color in the summer to a darker color during the winter months. She is a great producer and milker, raising one of the larger calves at weaning time. She has produced grulla calves by 2 different bulls. This black/white calf is the first non-grulla that she has had for me. She is an easy keeper, maintains good body weight year round. She is 70+ in TTT with a nice rolling set of horns, current measurement will be available for the day of sell. Here is your chance to add color to your herd as well as a color producer.