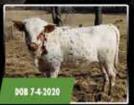

### **NB DESTINATION TEXAS OAKIE**

NORTHBROOK CATTLE CO

Fen Wac Destination Up- \$810.00

**DOB:** 4/1/2020 **PH#**: 201 **REG:** Pending **SIRE:** Fen-Wac Destination Up (Cowboy Up Chex x BL Little Bertha 366)

**DAM:** Ginbooms Texas Oakie (NG Ginboom x)

#### BREEDING:

COMMENTS: OCV'd. Here's a great little young heifer. Sired by Destination Up by Cowboy Up Chex. Cowboy Up was the first of three brothers that include the \$140,000 100"TTT Cowboy Tuff and Cowboy Catchit Chex. On the bottom side, Up is out of the VJ Tommie daughter BL Little Bertha from Bob Loomis' herd. This brings in your Butler influence that has a major impact on horn. On the bottom side you have Gin Boom, son of the longest horned Phenomenon daughter, Ginger Snap, that sold here in Culpeper in 2003 for \$21,000. Gin Boom is sired by the \$1.5 million producing Boomerang bull. As well as the big pretty twisting Texas Oakie cow. This heifer is going to be full of twist. Look at her already.