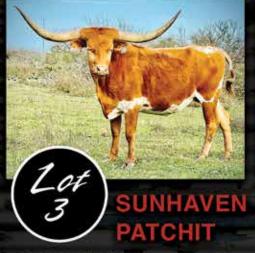

**LOT #27** 

### D/O RIOS SO FINE

SUNHAVEN RANCH

**DOB:** 4/4/2011 **PH#**: 41/11 **REG:** CAI276476

SIRE: JP Rio Grande (J.R. Grand Slam x TX W Lucky Lady)

DAM: D/O So Fine (JBR Chrome x LT Redmac's Shadow ITLA)

**BREEDING:** Bred to Sunhaven Rio's Tahoe from 5/19/20 to 4/1/21.

**COMMENTS:** I don't let many of my Rios go but wanted to put a good cow in to support the sale. A big powerful cow that's in the mid 70's that really milks from a beautiful udder. Sold her last calf for good money. She throws a lot of brindle in her offspring. Bred to our brindle Tahoe bull who is in the same family as Delta Lucky Ace and Delta Lucky Lady. Calf should be a home run. More info at sunhavenlonghorns.