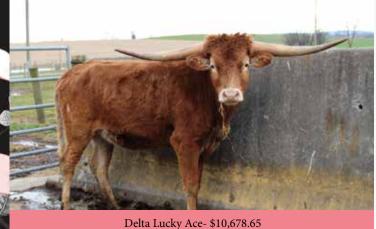

#### **ACE'S FROSTY**

PINE BROTHERS LONGHORNS

**DOB:** 5/2/2019 **PH#**: 901 **REG:** CI322890

SIRE: Delta Lucky Ace (LLL Lucky x LLL Delta Dawn)
DAM: Frosty Hail (Iron Hail x Scratchit BL 117)

**BREEDING:** AI to Shenanigans on 10/17/20. Live covered by Hubbells Butch Cassidy from 11/16/20 to Sale Date.

COMMENTS: Ace's Frosty's horns are rolling back nicely, which adds to her unique color and pattern make her a standout in any pasture. She is another knockout by the great Delta Lucky Ace owned by Hoosier Longhorns. Her Dam, who also sells in this sale, comes from the same outstanding maternal line as BL Rio Catchit. She comes to the sale AI'd to Shenanigans, a son of WS Jamakizm and the 90+" Vanilla Puddin who is out of the 90"+ Vanilla Milkshake. She was then live covered by Hubbells Butch Cassidy. No matter the sire, this calf will be stacked with 90" and/or 100" animals. You cannot go wrong here! For more information, go to pinebrotherslonghorns.com.