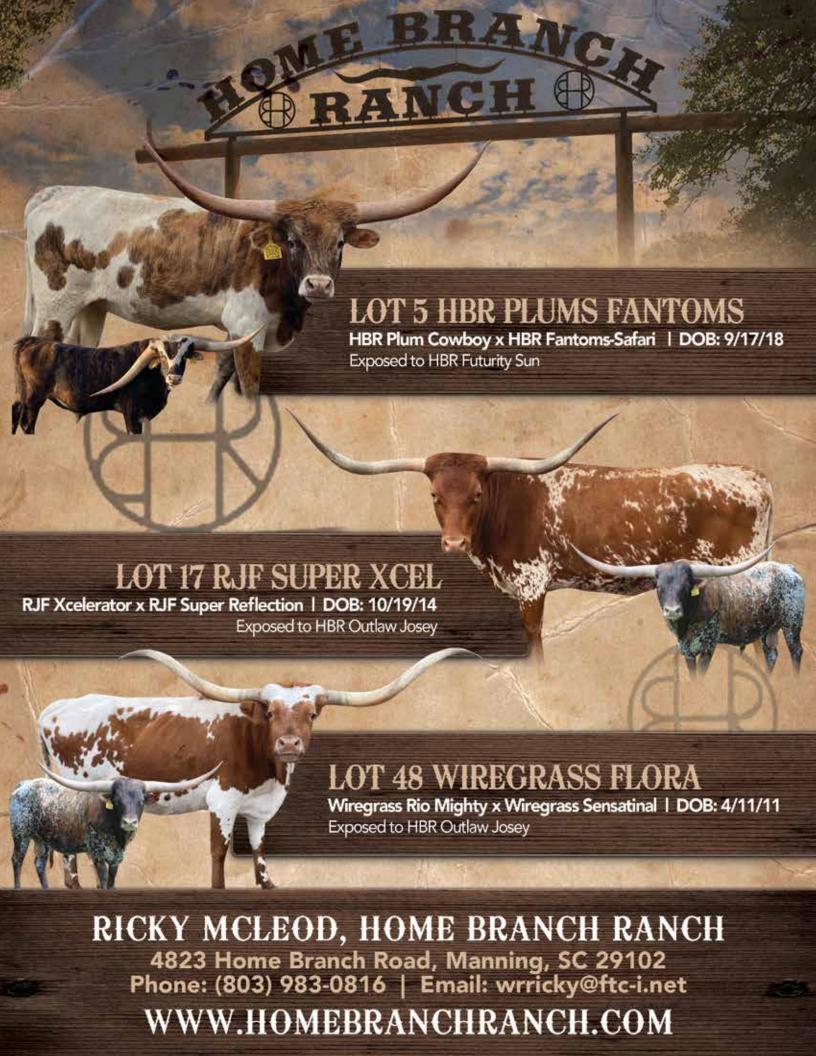

### **HBR PLUMS FANTOMS**

HOME BRANCH RANCH

Cowboy Tuff Chex- \$4,423.50

DOB: 9/17/2018 PH#: 823 **REG:** CI314513

SIRE: HBR Plum Cowboy (Cowboy Tuff Chex x BL Sugar Plum 844) DAM: HBR Fantoms-Safari (Rio Safari Chex 788 x SDR Fantom's Altha)

**BREEDING:** Exposed to Futurity Sun from 11/28/20 to Sale Date.

**COMMENTS:** OCV'd. Here is your chance to get your hands on some of the best genetics in the breed today. Just take a look at the names like Cowboy Tuff Chex, Night Safari, JP Rio Grande and others to build your program around. She is feminine, brindle and going to make one traffic stopping cow. To top it all off, I have her bred to my Futurity Sun bull who is out of a mid 80's brindle cow himself with one of the best measurements on a bull I have had. I've brought the best for the Cherry Blossom and this little female with improve your herd!

### **RJF SUPER XCEL**

HOME BRANCH RANCH

**DOB:** 10/19/2014 **PH#**: 33/14 **REG:** Pending

SIRE: RJF Xcelerator (WS Amazon x Texan van Horne)
DAM: RJF Super Reflection (M.C. Super Rex x Reflec Bar)

**BREEDING:** Exposed to HBR Outlaw Josey from 11/28/20 to

Sale Date.

**COMMENTS:** OCV'd. Take a look at this beauty. She has it all in my opinion. Her pedigree takes you back to WS Rainbow, Texana Van Horne and the Great M.C. Super Rex. She is about as pretty as they come and will make you a tremendous momma cow. To top it off, I have her bred to Outlaw Josey who is going back to the over 90" Josey Wales owned by RE Carroll Ranch. Don't miss the opportunity to take this beautiful cow home.

#### WIREGRASS FLORA

HOME BRANCH RANCH

**DOB:** 4/11/2011 **PH#**: 30 **REG:** CI309395

**SIRE:** Wiregrass Rio Mighty (JP Rio Grande x Hubbells Victoria Beauty) **DAM:** Wiregrass Sensatinal (DH Southbound x Wiregrass Sensation)

**BREEDING:** Exposed to HBR Outlaw Josey from 10/28/20 to Sale Date.

**COMMENTS:** OCV'd. This is one of the prettiest cows I've seen. She's colorful, feminine and has a beautiful set of thick, twisty horns. This is straight Joe Graddy breeding and man did he know how to make them. The icing on the cake is I have this beautiful cow bred to HBR Outlaw Josey for what is going to make an outstanding calf. You can't go wrong bidding here.