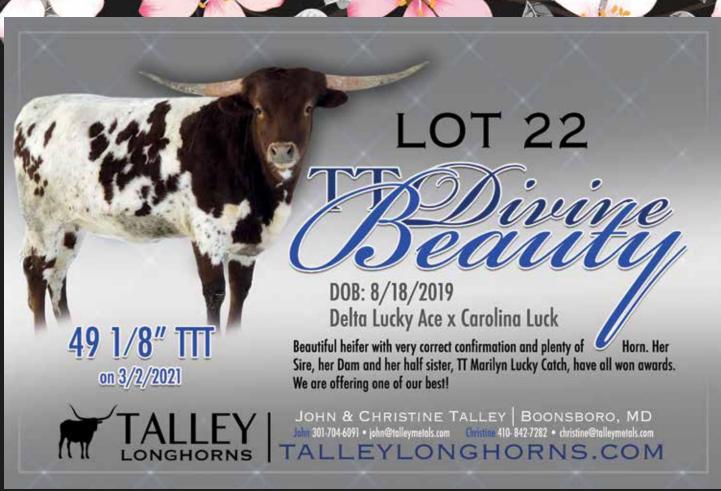

### TT DIVINE BEAUTY

TALLEY LONGHORNS

DOB: 8/18/2019 **REG:** CI323108

**SIRE:** Delta Lucky Ace (LLL Lucky x LLL Delta Dawn) DAM: Carolina Luck (DS Lucky Wallstreet x Izzie BCB)

BREEDING: Unexposed.

**COMMENTS:** Carolina Luck comes from an exceptional producing Mother, Izzie BCB. Carolina Luck has sisters in the 90's. Carolina Luck's 1st daughter, TT Marilyn Lucky Catch has won Futurities, Bronzes and a Superior Cow Award. Divine Beauty measured 49 1/8" on 3/2/2021. Will have updated measurement at sale. Divine Beauty has color, exceptional confirmation and great horn growth. Winning pedigree!