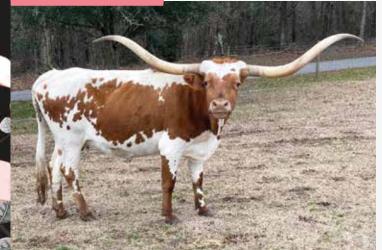

### **HBR PLUMS FANTOMS**

HOME BRANCH RANCH

Cowboy Tuff Chex- \$4,423.50

DOB: 9/17/2018 PH#: 823 **REG:** CI314513

SIRE: HBR Plum Cowboy (Cowboy Tuff Chex x BL Sugar Plum 844) DAM: HBR Fantoms-Safari (Rio Safari Chex 788 x SDR Fantom's Altha)

**BREEDING:** Exposed to Futurity Sun from 11/28/20 to Sale Date.

**COMMENTS:** OCV'd. Here is your chance to get your hands on some of the best genetics in the breed today. Just take a look at the names like Cowboy Tuff Chex, Night Safari, JP Rio Grande and others to build your program around. She is feminine, brindle and going to make one traffic stopping cow. To top it all off, I have her bred to my Futurity Sun bull who is out of a mid 80's brindle cow himself with one of the best measurements on a bull I have had. I've brought the best for the Cherry Blossom and this little female with improve your herd!