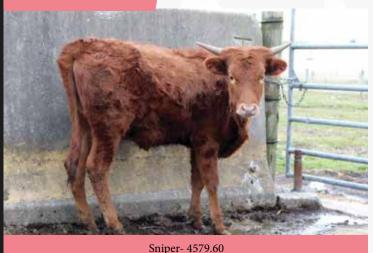

### HERD SIRES

DELTA LUCKY ACE X SHOWTIME MONA LISA | DOB 5/28/17
PARTNERED WITH JUSTIN & PARKER HENRY OF DOUBLE H LONGHORNS

SNIPER X WIREGRASS MAGNOLIA 09 | DOB 4/27/19
PARTNERED WITH ANN GRAVETT OF G&G LONGHORNS