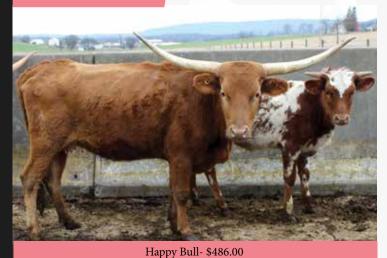

#### **NEL-TAM ICE PRINCESS**

**NEL-TAM LONGHORNS** 

Happy Bull- \$486.00

**DOB:** 2/24/2013 **PH#**: 33 **REG:** 261471

**SIRE:** Happy Bull (Sittin Bull x JBM Miss Mary)

**DAM:** K.C. Winter Queen (K.C. Winter Games x K. C. Kiowa Queen)

**BREEDING:** Should be bred to Nel-Tram Top Gun, our Sniper son.

**COMMENTS:** A great cow that produces great heifers for us.