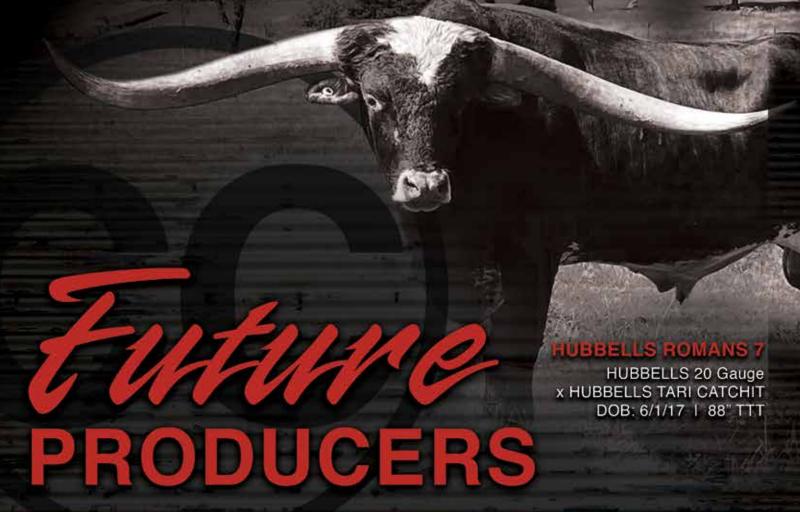

DOB: 10/15/2016 Sire: Hubbells 20 Gauge

Dam: BL Patchit

Service Sire: Romans 7

KITTY CDC

DOB: 6/29/2017 Sire: All In BCB Dam: Cat Call BCB Service Sire: Romans 7

DOB: 8/12/2018 Sire: JH Slickwood Dam: Kick N Spur BCB Service Sire: Romans 7

### **HELLO KITTY CDC**

CIRCLE DOUBLE C RANCH

All In BCB- \$\$108.00 Fifty Fifty BCB- \$13,209.44 Ringman BCB- \$720.00 **DOB:** 6/29/2017 **PH#**: 4 **REG:** CI310574

SIRE: All In BCB (Fifty-Fifty BCB x Ringa Dinger)

**DAM:** Cat Call BCB (Ringman BCB x Whistling Bandita BCB)

**BREEDING:** Exposed to Roman 7 from 1/1/21 to Sale Date.

**COMMENTS:** OCV'd. Hello Kitty is sired from our bull we own with the Bolen's, All In BCB (87" TTT). Her dam is our Cat Call BCB that was one of the high sellers at the Hudson Sale. All Bolen breeding then Exposed to Romans 7. He is 88" TTT and I think will be a huge producer.

#### **SLICK SPUR CDC**

CIRCLE DOUBLE C RANCH

**DOB:** 8/12/2018 **PH#**: 428 **REG:** CI322007

SIRE: JH Slickwood (Ring Leader BCB x JH Santa Monika)
DAM: Kick N Spur BCB (Ringman BCB x KCCI Rio Spur)

**BREEDING:** Exposed to Romans 7 from 1/1/20 to Sale Date.

**COMMENTS:** OCV'd. Slick Spur CDC is mainly Bolen breeding with Ring Leader on top and Ringman on the bottom. Lady Monika is on the top side which is a line that is very sought after. She is bred to Romans 7 which I think is going to be the next big producer in our industry.