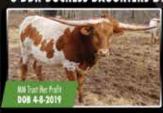

#### **DDR DUCHESS**

M&M CATTLE COMPANY

**DOB:** 5/3/2011 **PH#**: 110 **REG:** CI275083

SIRE: DDR Rio Ranger (DH Red Ranger x FL Rio Maxine)

DAM: BH Lucy (Brazos Chex x BH Quite Nice)

**BREEDING:** Exposed to The Profit (over 85" TTT) 5/25/20 to Sale

Date.

**COMMENTS:** OVC'd. Duchess 66" TTT is a WOW cow that can flat produce! We have a look alike daughter along with 3 full sisters sired by **THE PROFIT** (over 85" TTT) that has worked so well we bred her back to **THE PROFIT** and she should calf this spring. Duchess is a joy to have and own, with her predictability and production record we brought one of our very best!