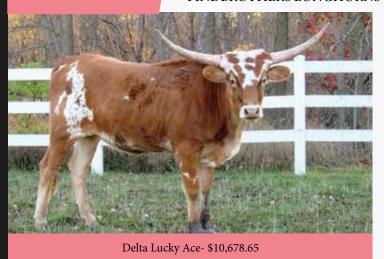

# HAVING AN EXURA IS NEVER A BAD THING

86.25" TTT

DELTA LUCKY ACE

HEIFER SEXED 4.0 - \$250 PER STRAW
FREE SHIPPING FOR 5 OR MORE HEIFER SEXED

CONVENTIONAL - \$100 PER STRAW
FREE SHIPPING FOR 10 OR MORE CONVENTIONAL