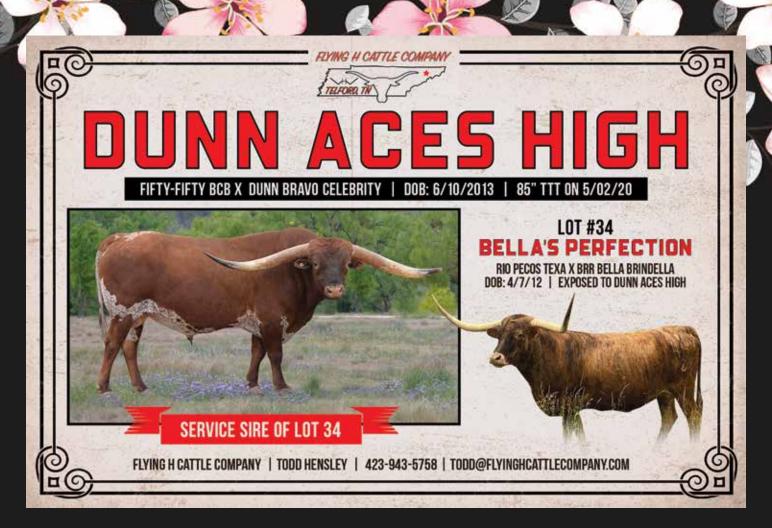

### **BELLA'S PERFECTION**

FLYING H CATTLE COMPANY

**DOB:** 4/7/2012 **PH#**: 47/2 REG: 267181 / CI282262

**SIRE:** Rio Pecos Texa (JP Rio Grande x Awesome Angel) DAM: BRR Bella Brindella (Yo Classic Marquis 1711 x

Yo Jackie Twister 3423)

**BREEDING:** Bull calf at side sired by FHF Dragin' 20 - BAI95113, born 12/11/20. Exposed to Dunn Aces High from 1/30/2021 to Sale

**COMMENTS:** Here's a petite beautiful brindle Rio Pecos Texa daughter going back to JP Rio Grande. She's a consistent producer with a 4 month old bull calf at side. She always alternates so expect a heifer next! She's exposed to Dunn Aces High for an exciting possibility!