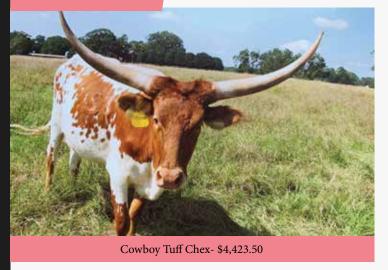

### **HBR PLUMS FANTOMS**

HOME BRANCH RANCH

Cowboy Tuff Chex- \$4,423.50

DOB: 9/17/2018 PH#: 823 **REG:** CI314513

SIRE: HBR Plum Cowboy (Cowboy Tuff Chex x BL Sugar Plum 844) DAM: HBR Fantoms-Safari (Rio Safari Chex 788 x SDR Fantom's Altha)

**BREEDING:** Exposed to Futurity Sun from 11/28/20 to Sale Date.

**COMMENTS:** OCV'd. Here is your chance to get your hands on some of the best genetics in the breed today. Just take a look at the names like Cowboy Tuff Chex, Night Safari, JP Rio Grande and others to build your program around. She is feminine, brindle and going to make one traffic stopping cow. To top it all off, I have her bred to my Futurity Sun bull who is out of a mid 80's brindle cow himself with one of the best measurements on a bull I have had. I've brought the best for the Cherry Blossom and this little female with improve your herd!