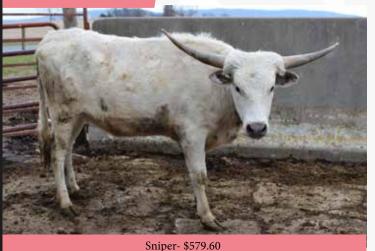

#### **NEL-TAM AMARETTO**

**NEL-TAM LONGHORNS** 

**DOB:** 10/20/2017 REG: 280062

**SIRE:** Sniper (RHF Sharp Shooter x K.C. Winter Queen) **DAM:** Nel-Tam Queen Of Hearts (Happy Bull x Jokers Queenie)

BREEDING: Nel-Tam Top Gun.

COMMENTS: Nice Sniper heifer. Raised a good heifer for a

replacement . Should be bred back to our Sniper son.

**LOT #5** 