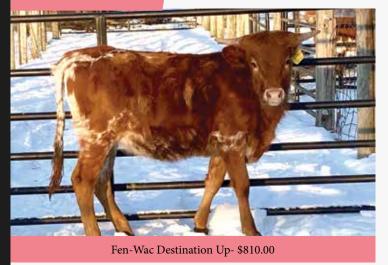

### **NB DESTINATION TEXAS OAKIE**

NORTHBROOK CATTLE CO

Fen Wac Destination Up- \$810.00

**DOB:** 4/1/2020 **PH#**: 201 **REG:** Pending **SIRE:** Fen-Wac Destination Up (Cowboy Up Chex x BL Little Bertha 366)

**DAM:** Ginbooms Texas Oakie (NG Ginboom x)

#### BREEDING:

COMMENTS: OCV'd. Here's a great little young heifer. Sired by Destination Up by Cowboy Up Chex. Cowboy Up was the first of three brothers that include the \$140,000 100"TTT Cowboy Tuff and Cowboy Catchit Chex. On the bottom side, Up is out of the VJ Tommie daughter BL Little Bertha from Bob Loomis' herd. This brings in your Butler influence that has a major impact on horn. On the bottom side you have Gin Boom, son of the longest horned Phenomenon daughter, Ginger Snap, that sold here in Culpeper in 2003 for \$21,000. Gin Boom is sired by the \$1.5 million producing Boomerang bull. As well as the big pretty twisting Texas Oakie cow. This heifer is going to be full of twist. Look at her already.