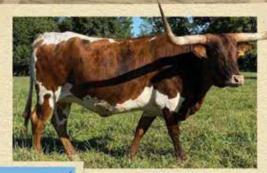

#### **DH COWGIRL DOTTY**

**HOLLYBILLY FARMS** 

**DOB:** 4/15/2016 **PH#**: 616 **REG:** CI305072

SIRE: Eight Seconds Chex (Cowboy Up Chex x BL Mazue 4)
DAM: SDR Rios Dotty 2 (JP Rio Grande x Delta Dotty)

**BREEDING:** Al'd to 2017 Ultimate Bull WS Hydro conventional.

COMMENTS: Dale Hunt sure knew what he was doing when he put this girl together. "Dotty" is stacked full of legends and passing tht on. This calm and colorful 5 year old is pushing almost 90" of total horn and has given us 3 beautiful calves. Dotty has crossed very well with Rowdy, Rebel, and Ruckus and she is currently bred to HSC Ultimate Bull, WS Hydro for an Aug 21 calf. Hydro pops every time with the Mazue family, and now is your chance to own some magic. Her 2019 heifer calf will be pushing 60"ttt @ 2 yrs old. If you want color, horn, and confirmation, Dotty has it all.