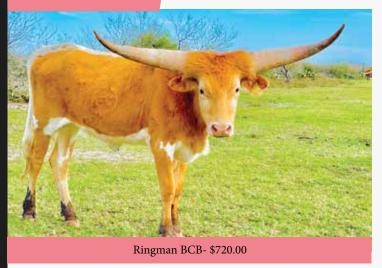

### **HELLO KITTY CDC**

CIRCLE DOUBLE C RANCH

All In BCB- \$\$108.00 Fifty Fifty BCB- \$13,209.44 Ringman BCB- \$720.00 **DOB:** 6/29/2017 **PH#**: 4 **REG:** CI310574

SIRE: All In BCB (Fifty-Fifty BCB x Ringa Dinger)

**DAM:** Cat Call BCB (Ringman BCB x Whistling Bandita BCB)

**BREEDING:** Exposed to Roman 7 from 1/1/21 to Sale Date.

**COMMENTS:** OCV'd. Hello Kitty is sired from our bull we own with the Bolen's, All In BCB (87" TTT). Her dam is our Cat Call BCB that was one of the high sellers at the Hudson Sale. All Bolen breeding then Exposed to Romans 7. He is 88" TTT and I think will be a huge producer.