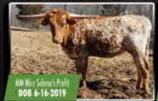

### **MM MISS GRAND COMMAND**

M&M CATTLE COMPANY

**DOB:** 4/23/2015 **PH#**: 53 **REG:** CI298759

SIRE: Helm Grand Ace (JP Rio Grand x SL Selena's Ace)

DAM: MM Command Berry Whine (MM Twistin' On Command x

MM Phenomenon's Whine)

**BREEDING:** Exposed to The Profit 5/25/20 to

Sale Date.

**COMMENTS:** OVC'd. MM Miss Grand Command 66" TTT has given us two really nice **THE PROFIT** (over 85" TTT) daughters and is bred back same way. **THE PROFIT** calves are special! Her sire Helm Grand Ace only gave us a few daughters but they have really helped our program. His dam is **SL Selena's Ace** that is right at 90" TTT with her sire being **Temptation's The Ace**. Go ahead add Grand Slam, Hunts Command and Phenomenal in this old but goodie pedigree crossed with one of the hottest bulls right now **THE PROFIT!** Help yourself.