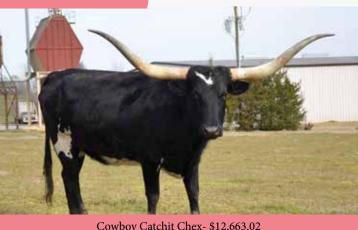

### **KCCI COCO**

KHAOS CATTLE COMPANY

Cowboy Catchit Chex- \$12,663.02 Cowboy Chex- \$198.00

DOB: 3/16/2016 PH#: 6/16 REG: CI302955 SIRE: Cowboy Catchit Chex (Cowboy Chex x BL Rio Catchit)

DAM: EJ Night Call Girl (BL Night Chex x Brokens Classy Call Girl)

**BREEDING:** Al'd to JH Rural Safari Son on 12/12/20 Pasture exposed to Open Range from 3/1/21 to sale date

COMMENTS: Cowboy Catchit Chex has done great things for us. Here is your chance to add a daughter to your herd. We Al'd her to Rural Safari Son to try to make an even stronger black calf. If the Al didn't take she will be exposed to our exciting young herd sire owned with Hudson Longhorns, Open Range. His pedigree is packed full of great animals. Either way it will be an exciting calf.