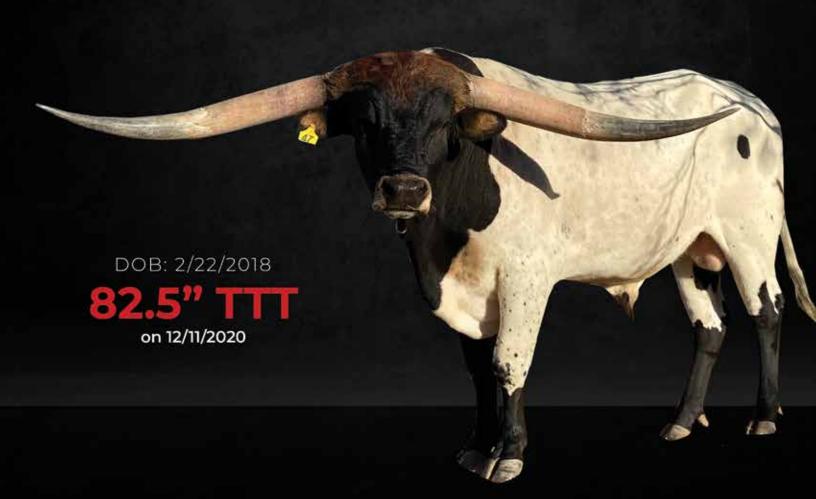

# HUBBELLS JEREMIAH 29:11

COWBOY CATCHIT CHEX X HUBBELLS CW BEAUTY DOB: 5/13/17 | 85.5"TTT ON 10/2/20

**DOUBLE C RANCH Guy & Charlotte Cote** 

FHR LONGHORNS Dale Metz & DeCarlo

**VISIT FHRLONGHORNS.COM FOR MORE INFO** 