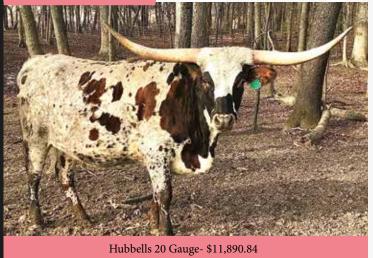

### SUNHAVEN PATCHIT

CIRCLE DOUBLE C RANCH

Hubbells 20 Gauge- \$11,890.84 BL Patchit- \$811.20 **DOB:** 10/15/2016 **PH#**: 96 **REG:** Pending **SIRE:** Hubbells 20 Gauge (Concealed Weapon x Hubbells Rio Glory)

**DAM:** BL Patchit (VJ Tommie (aka Unlimited) x Hatchet)

**BREEDING:** Exposed to Romans 7 from 1/1/21 to Sale Date.

**COMMENTS:** OVC'd. Here is a cow we bought at this sale. She's a 20 Gauge daughters out of the Patchit Cow. We have her bred to Romans 7 which brings in Cowboy Catchit Chex. All of her breeding is the who's who in Longhorns.