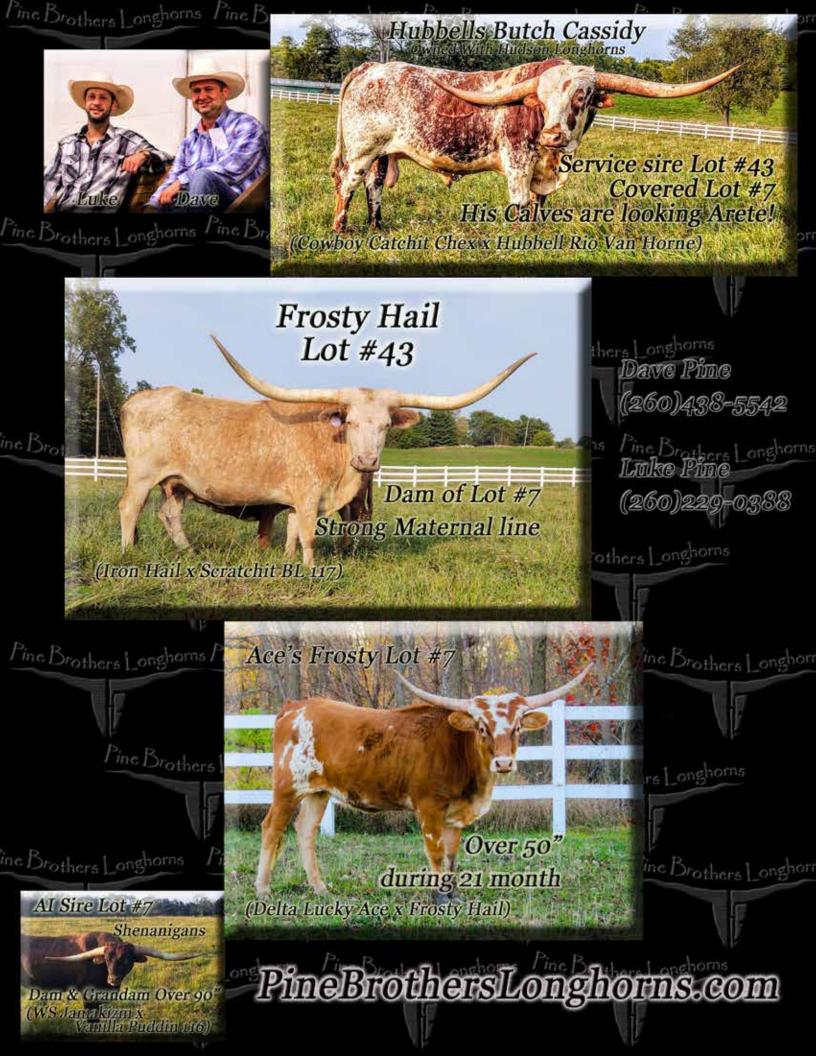

#### **ACE'S FROSTY**

PINE BROTHERS LONGHORNS

**DOB:** 5/2/2019 **PH#**: 901 **REG:** CI322890

SIRE: Delta Lucky Ace (LLL Lucky x LLL Delta Dawn)
DAM: Frosty Hail (Iron Hail x Scratchit BL 117)

**BREEDING:** AI to Shenanigans on 10/17/20. Live covered by Hubbells Butch Cassidy from 11/16/20 to Sale Date.

COMMENTS: Ace's Frosty's horns are rolling back nicely, which adds to her unique color and pattern make her a standout in any pasture. She is another knockout by the great Delta Lucky Ace owned by Hoosier Longhorns. Her Dam, who also sells in this sale, comes from the same outstanding maternal line as BL Rio Catchit. She comes to the sale AI'd to Shenanigans, a son of WS Jamakizm and the 90+" Vanilla Puddin who is out of the 90"+ Vanilla Milkshake. She was then live covered by Hubbells Butch Cassidy. No matter the sire, this calf will be stacked with 90" and/or 100" animals. You cannot go wrong here! For more information, go to pinebrotherslonghorns.com.

#### **FROSTY HAIL**

PINE BROTHERS LONGHORNS

**DOB:** 11/21/2015 **PH#**: 20/15 **REG:** CI316957

SIRE: Iron Hail (Sittin Bull x Cherry Coyote)

DAM: Scratchit BL 117 (Coach x Hatchet)

**BREEDING:** Exposed to Hubbells Butch Cassidy from 6/26/2020 to Sale Date.

COMMENTS: Frosty Hail has given us a knockout heifer that is in the sale as well as a sharp looking bull prospect by Hubbells Butch Cassidy. She is bred back to Butch for another exciting calf. A proven producer with eye catching color out of the same maternal line as BL Rio Catchit! What more could you ask for? For more information, go to pinebrotherslonghorns.com