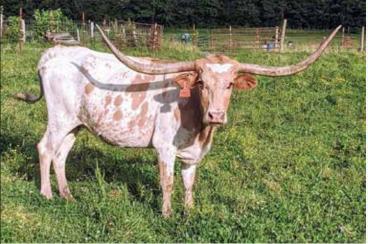

### **RJF SUPER XCEL**

HOME BRANCH RANCH

**DOB:** 10/19/2014 **PH#**: 33/14 **REG:** Pending

SIRE: RJF Xcelerator (WS Amazon x Texan van Horne)
DAM: RJF Super Reflection (M.C. Super Rex x Reflec Bar)

**BREEDING:** Exposed to HBR Outlaw Josey from 11/28/20 to

Sale Date.

**COMMENTS:** OCV'd. Take a look at this beauty. She has it all in my opinion. Her pedigree takes you back to WS Rainbow, Texana Van Horne and the Great M.C. Super Rex. She is about as pretty as they come and will make you a tremendous momma cow. To top it off, I have her bred to Outlaw Josey who is going back to the over 90" Josey Wales owned by RE Carroll Ranch. Don't miss the opportunity to take this beautiful cow home.