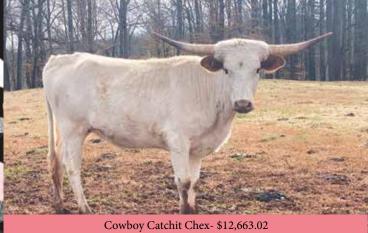

### **KCCI COCO**

KHAOS CATTLE COMPANY

Cowboy Catchit Chex- \$12,663.02 Cowboy Chex- \$198.00

DOB: 3/16/2016 PH#: 6/16 REG: CI302955 SIRE: Cowboy Catchit Chex (Cowboy Chex x BL Rio Catchit)

DAM: EJ Night Call Girl (BL Night Chex x Brokens Classy Call Girl)

**BREEDING:** Al'd to JH Rural Safari Son on 12/12/20 Pasture exposed to Open Range from 3/1/21 to sale date

COMMENTS: Cowboy Catchit Chex has done great things for us. Here is your chance to add a daughter to your herd. We Al'd her to Rural Safari Son to try to make an even stronger black calf. If the Al didn't take she will be exposed to our exciting young herd sire owned with Hudson Longhorns, Open Range. His pedigree is packed full of great animals. Either way it will be an exciting calf.