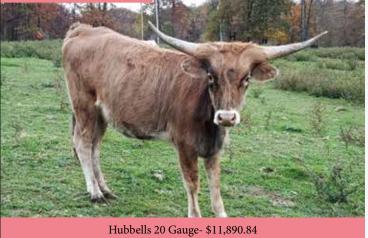

### SUNHAVEN PATCHIT

CIRCLE DOUBLE C RANCH

Hubbells 20 Gauge- \$11,890.84 BL Patchit- \$811.20 **DOB:** 10/15/2016 **PH#**: 96 **REG:** Pending **SIRE:** Hubbells 20 Gauge (Concealed Weapon x Hubbells Rio Glory)

**DAM:** BL Patchit (VJ Tommie (aka Unlimited) x Hatchet)

**BREEDING:** Exposed to Romans 7 from 1/1/21 to Sale Date.

**COMMENTS:** OVC'd. Here is a cow we bought at this sale. She's a 20 Gauge daughters out of the Patchit Cow. We have her bred to Romans 7 which brings in Cowboy Catchit Chex. All of her breeding is the who's who in Longhorns.