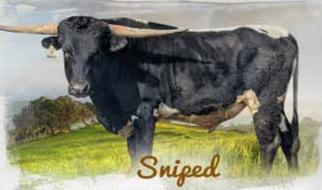

### HERD SIRES

DELTA LUCKY ACE X SHOWTIME MONA LISA | DOB 5/28/17
PARTNERED WITH JUSTIN & PARKER HENRY OF DOUBLE H LONGHORNS

SNIPER X WIREGRASS MAGNOLIA 09 | DOB 4/27/19
PARTNERED WITH ANN GRAVETT OF G&G LONGHORNS

**COMMENTS:** Here's your chance to really add some black and white to your program. This beautiful black spotted cow has a nice black and white lineback bull calf at side and blood tested pregnant for a 3-N-1 to Sniped (Sniper x Wiregrass Magnolia) which should very likely be another black and white calf. She is a great mother and a milking machine that comes out of a line of dams that continually outproduce themselves. What more can you ask for.