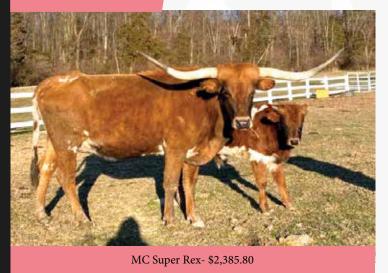

### **RJF SUPER XCEL**

HOME BRANCH RANCH

**DOB:** 10/19/2014 **PH#**: 33/14 **REG:** Pending

SIRE: RJF Xcelerator (WS Amazon x Texan van Horne)
DAM: RJF Super Reflection (M.C. Super Rex x Reflec Bar)

**BREEDING:** Exposed to HBR Outlaw Josey from 11/28/20 to

Sale Date.

**COMMENTS:** OCV'd. Take a look at this beauty. She has it all in my opinion. Her pedigree takes you back to WS Rainbow, Texana Van Horne and the Great M.C. Super Rex. She is about as pretty as they come and will make you a tremendous momma cow. To top it off, I have her bred to Outlaw Josey who is going back to the over 90" Josey Wales owned by RE Carroll Ranch. Don't miss the opportunity to take this beautiful cow home.