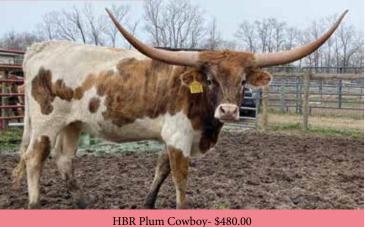

### **HBR PLUMS FANTOMS**

HOME BRANCH RANCH

Cowboy Tuff Chex- \$4,423.50

DOB: 9/17/2018 PH#: 823 **REG:** CI314513

SIRE: HBR Plum Cowboy (Cowboy Tuff Chex x BL Sugar Plum 844) DAM: HBR Fantoms-Safari (Rio Safari Chex 788 x SDR Fantom's Altha)

**BREEDING:** Exposed to Futurity Sun from 11/28/20 to Sale Date.

**COMMENTS:** OCV'd. Here is your chance to get your hands on some of the best genetics in the breed today. Just take a look at the names like Cowboy Tuff Chex, Night Safari, JP Rio Grande and others to build your program around. She is feminine, brindle and going to make one traffic stopping cow. To top it all off, I have her bred to my Futurity Sun bull who is out of a mid 80's brindle cow himself with one of the best measurements on a bull I have had. I've brought the best for the Cherry Blossom and this little female with improve your herd!