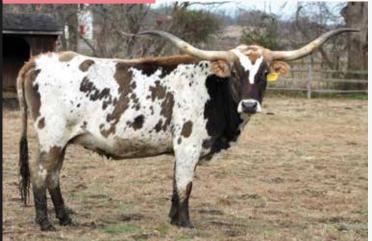

#### WIREGRASS FLORA

HOME BRANCH RANCH

**DOB:** 4/11/2011 **PH#**: 30 **REG:** CI309395

**SIRE:** Wiregrass Rio Mighty (JP Rio Grande x Hubbells Victoria Beauty) **DAM:** Wiregrass Sensatinal (DH Southbound x Wiregrass Sensation)

**BREEDING:** Exposed to HBR Outlaw Josey from 10/28/20 to Sale Date.

**COMMENTS:** OCV'd. This is one of the prettiest cows I've seen. She's colorful, feminine and has a beautiful set of thick, twisty horns. This is straight Joe Graddy breeding and man did he know how to make them. The icing on the cake is I have this beautiful cow bred to HBR Outlaw Josey for what is going to make an outstanding calf. You can't go wrong bidding here.