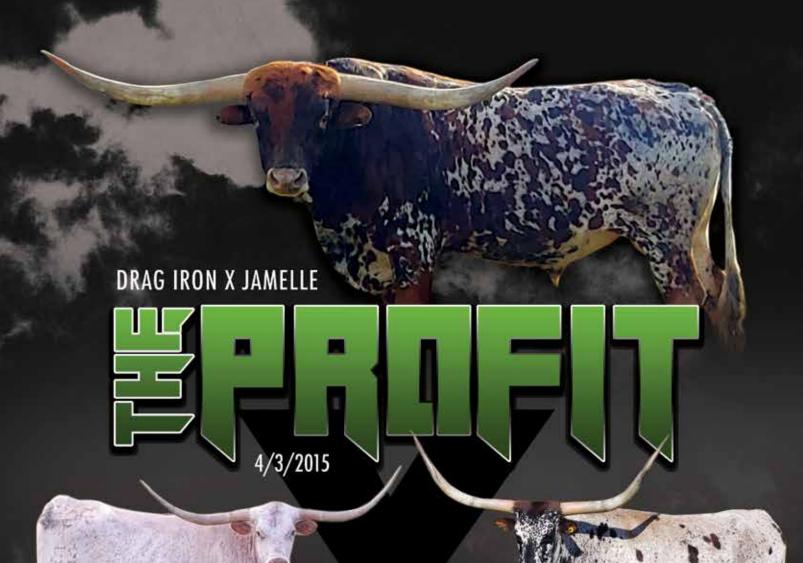

Contact Molly Clubb, Hired Hand Software, for additional assistance: 319-269-8903 or molly@hiredhandsfotware.com.

MM MISS GRAND COMMAND • 4/23/2015
HELM GRAND ACE X MM COMMAND BERRY WHINE SERVICE SIRE: THE PROFIT

THE PROFIT X MM MISS GRAND COMMAND DAUGHTERS:

LOOK FOR THESE PROFIT DAUGHTERS AT THE CHERRY BLOSSOM FUTURITY!

DOR RIO RANGER X BH LUCY SERVICE SIRE: THE PROFIT

3 DDR DUCHESS DAUGHTERS BY THE PROFIT:

M&M CATTLE COMPANY | MANDMCATTLECOMPANY.COM

### **MM MISS GRAND COMMAND**

M&M CATTLE COMPANY

**DOB:** 4/23/2015 **PH#**: 53 **REG:** CI298759

SIRE: Helm Grand Ace (JP Rio Grand x SL Selena's Ace)

DAM: MM Command Berry Whine (MM Twistin' On Command x

MM Phenomenon's Whine)

**BREEDING:** Exposed to The Profit 5/25/20 to

Sale Date.

**COMMENTS:** OVC'd. MM Miss Grand Command 66" TTT has given us two really nice **THE PROFIT** (over 85" TTT) daughters and is bred back same way. **THE PROFIT** calves are special! Her sire Helm Grand Ace only gave us a few daughters but they have really helped our program. His dam is **SL Selena's Ace** that is right at 90" TTT with her sire being **Temptation's The Ace**. Go ahead add Grand Slam, Hunts Command and Phenomenal in this old but goodie pedigree crossed with one of the hottest bulls right now **THE PROFIT!** Help yourself.

#### **DDR DUCHESS**

M&M CATTLE COMPANY

**DOB:** 5/3/2011 **PH#**: 110 **REG:** CI275083

SIRE: DDR Rio Ranger (DH Red Ranger x FL Rio Maxine)

DAM: BH Lucy (Brazos Chex x BH Quite Nice)

**BREEDING:** Exposed to The Profit (over 85" TTT) 5/25/20 to Sale

Date.

**COMMENTS:** OVC'd. Duchess 66" TTT is a WOW cow that can flat produce! We have a look alike daughter along with 3 full sisters sired by **THE PROFIT** (over 85" TTT) that has worked so well we bred her back to **THE PROFIT** and she should calf this spring. Duchess is a joy to have and own, with her predictability and production record we brought one of our very best!