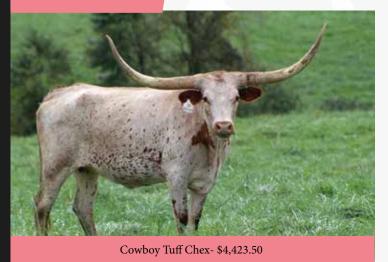

### **HBR PLUMS FANTOMS**

HOME BRANCH RANCH

Cowboy Tuff Chex- \$4,423.50

DOB: 9/17/2018 PH#: 823 **REG:** CI314513

SIRE: HBR Plum Cowboy (Cowboy Tuff Chex x BL Sugar Plum 844) DAM: HBR Fantoms-Safari (Rio Safari Chex 788 x SDR Fantom's Altha)

**BREEDING:** Exposed to Futurity Sun from 11/28/20 to Sale Date.

**COMMENTS:** OCV'd. Here is your chance to get your hands on some of the best genetics in the breed today. Just take a look at the names like Cowboy Tuff Chex, Night Safari, JP Rio Grande and others to build your program around. She is feminine, brindle and going to make one traffic stopping cow. To top it all off, I have her bred to my Futurity Sun bull who is out of a mid 80's brindle cow himself with one of the best measurements on a bull I have had. I've brought the best for the Cherry Blossom and this little female with improve your herd!