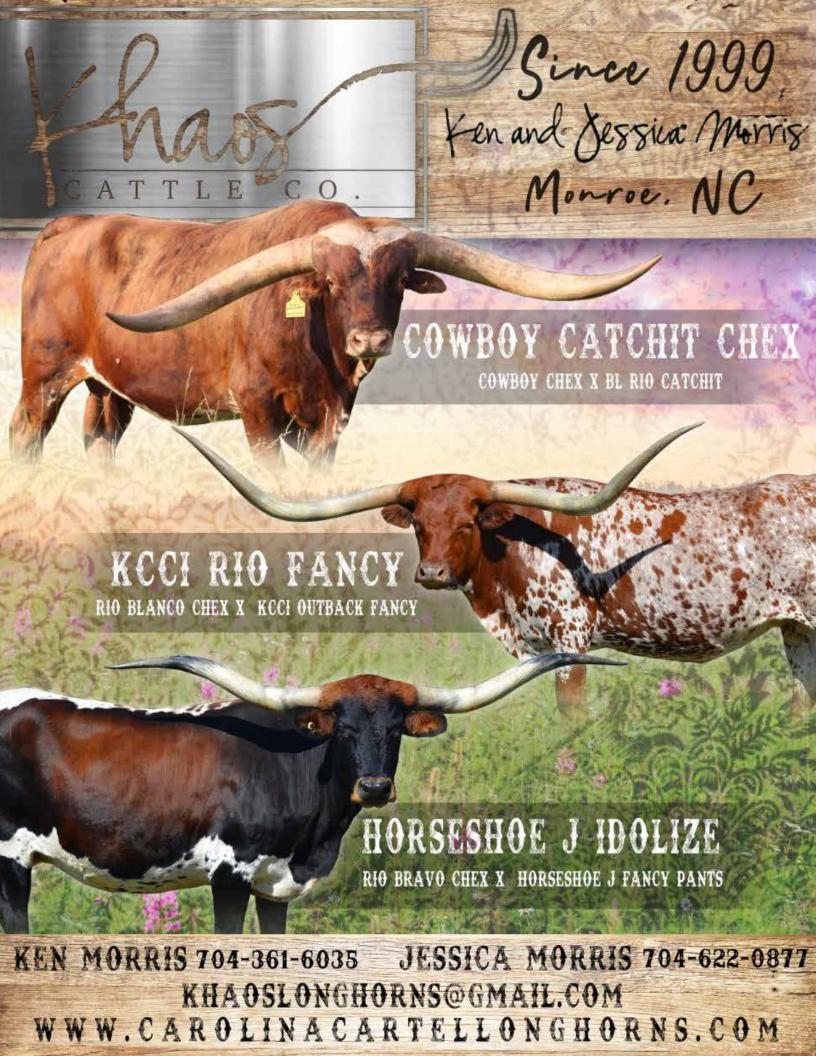

### **KCCI COCO**

KHAOS CATTLE COMPANY

Cowboy Catchit Chex- \$12,663.02 Cowboy Chex- \$198.00

DOB: 3/16/2016 PH#: 6/16 REG: CI302955 SIRE: Cowboy Catchit Chex (Cowboy Chex x BL Rio Catchit)

DAM: EJ Night Call Girl (BL Night Chex x Brokens Classy Call Girl)

**BREEDING:** Al'd to JH Rural Safari Son on 12/12/20 Pasture exposed to Open Range from 3/1/21 to sale date

COMMENTS: Cowboy Catchit Chex has done great things for us. Here is your chance to add a daughter to your herd. We Al'd her to Rural Safari Son to try to make an even stronger black calf. If the Al didn't take she will be exposed to our exciting young herd sire owned with Hudson Longhorns, Open Range. His pedigree is packed full of great animals. Either way it will be an exciting calf.